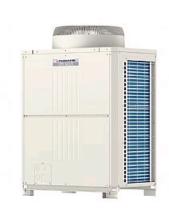

## PUHY-P400YJM-A

Standard Y Series 16hp Outdoor Unit

R410A Heat Pump

Pictures not to scale

## **Product Details**

| PUHY-P400YJM-A                      |                |
|-------------------------------------|----------------|
| Capacity (kW):                      |                |
| Heating (Nominal)                   | 50.0           |
| Cooling (Nominal)                   | 45.0           |
| Heating (UK)                        | 47.5           |
| Cooling (UK)                        | 42.3           |
| Power Input (kW) Heating (Nominal)  | 12.82          |
| Power Input (kW) Cooling (Nominal)  | 13.11          |
| Power Input (kW) Heating (UK)       | 17.18          |
| Power Input (kW) Cooling (UK)       | 8.46           |
| Max No. of Connectable Indoor Units | 34             |
| Airflow(m3/min)                     | 210            |
| Noise (dBA)                         | 61             |
| Width - mm                          | 1220           |
| Depth - mm                          | 760            |
| Height - mm                         | 1710           |
| Weight - kg                         | 250            |
| Electrical Supply                   | 380-415v, 50Hz |
| Phase                               | 3              |
| Mains Cable No. Cores               | 4 + earth      |
| Starting Current (A)                | 8              |
| Running Current (A) - Heating       | 19.8           |
| Running Current (A) - Cooling       | 20.2           |
| Fuse Rating (BS88) - HRC (A)        | 32             |