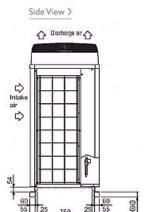

## Dimension

PUHY-P400YJM-A

Tel:

Fax:

Telephone: 01707 282880

Email: air.conditioning@meuk.mee.com Website: http://www.mitsubishielectric.co.uk/aircon

Mitsubishi Electric reserves the right to make any variation in technical specification to the equipment described, or to withdraw or replace products without prior notification or public announcement.

## **Product Details**

| PUHY-P400YJM-A                      |                |
|-------------------------------------|----------------|
| Capacity (kW):                      |                |
| Heating (Nominal)                   | 50.0           |
| Cooling (Nominal)                   | 45.0           |
| Heating (UK)                        | 47.5           |
| Cooling (UK)                        | 42.3           |
| Power Input (kW) Heating (Nominal)  | 12.82          |
| Power Input (kW) Cooling (Nominal)  | 13.11          |
| Power Input (kW) Heating (UK)       | 17.18          |
| Power Input (kW) Cooling (UK)       | 8.46           |
| Max No. of Connectable Indoor Units | 34             |
| Airflow(m3/min)                     | 210            |
| Noise (dBA)                         | 61             |
| Width - mm                          | 1220           |
| Depth - mm                          | 760            |
| Height - mm                         | 1710           |
| Weight - kg                         | 250            |
| Electrical Supply                   | 380-415v, 50Hz |
| Phase                               | 3              |
| Mains Cable No. Cores               | 4 + earth      |
| Starting Current (A)                | 8              |
| Running Current (A) - Heating       | 19.8           |
| Running Current (A) - Cooling       | 20.2           |
| Fuse Rating (BS88) - HRC (A)        | 32             |