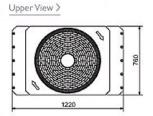

## Dimension

PUHY-P400YJM-A

Tel:

Fax:

Telephone: 01707 282880

Email: air.conditioning@meuk.mee.com Website: http://www.mitsubishielectric.co.uk/aircon

Mitsubishi Electric reserves the right to make any variation in technical specification to the equipment described, or to withdraw or replace products without prior notification or public announcement.

## **Product Details**

| PUHY-P400YJM-A                      |                |
|-------------------------------------|----------------|
| Capacity (kW):                      |                |
| Heating (Nominal)                   | 50.0           |
| Cooling (Nominal)                   | 45.0           |
| Heating (UK)                        | 47.5           |
| Cooling (UK)                        | 42.3           |
| Power Input (kW) Heating (Nominal)  | 12.82          |
| Power Input (kW) Cooling (Nominal)  | 13.11          |
| Power Input (kW) Heating (UK)       | 17.18          |
| Power Input (kW) Cooling (UK)       | 8.46           |
| Max No. of Connectable Indoor Units | 34             |
| Airflow(m3/min)                     | 210            |
| Noise (dBA)                         | 61             |
| Width - mm                          | 1220           |
| Depth - mm                          | 760            |
| Height - mm                         | 1710           |
| Weight - kg                         | 250            |
| Electrical Supply                   | 380-415v, 50Hz |
| Phase                               | 3              |
| Mains Cable No. Cores               | 4 + earth      |
| Starting Current (A)                | 8              |
| Running Current (A) - Heating       | 19.8           |
| Running Current (A) - Cooling       | 20.2           |
| Fuse Rating (BS88) - HRC (A)        | 32             |