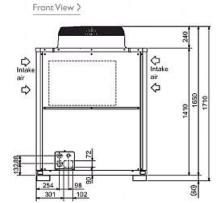

## Dimension

PUHY-P400YJM-A

Tel:

Fax:

Telephone: 01707 282880

Email: air.conditioning@meuk.mee.com Website: http://www.mitsubishielectric.co.uk/aircon

Mitsubishi Electric reserves the right to make any variation in technical specification to the equipment described, or to withdraw or replace products without prior notification or public announcement.

## **Product Details**

| PUHY-P400YJM-A                      |                |
|-------------------------------------|----------------|
| Capacity (kW):                      |                |
| Heating (Nominal)                   | 50.0           |
| Cooling (Nominal)                   | 45.0           |
| Heating (UK)                        | 47.5           |
| Cooling (UK)                        | 42.3           |
| Power Input (kW) Heating (Nominal)  | 12.82          |
| Power Input (kW) Cooling (Nominal)  | 13.11          |
| Power Input (kW) Heating (UK)       | 17.18          |
| Power Input (kW) Cooling (UK)       | 8.46           |
| Max No. of Connectable Indoor Units | 34             |
| Airflow(m3/min)                     | 210            |
| Noise (dBA)                         | 61             |
| Width - mm                          | 1220           |
| Depth - mm                          | 760            |
| Height - mm                         | 1710           |
| Weight - kg                         | 250            |
| Electrical Supply                   | 380-415v, 50Hz |
| Phase                               | 3              |
| Mains Cable No. Cores               | 4 + earth      |
| Starting Current (A)                | 8              |
| Running Current (A) - Heating       | 19.8           |
| Running Current (A) - Cooling       | 20.2           |
| Fuse Rating (BS88) - HRC (A)        | 32             |